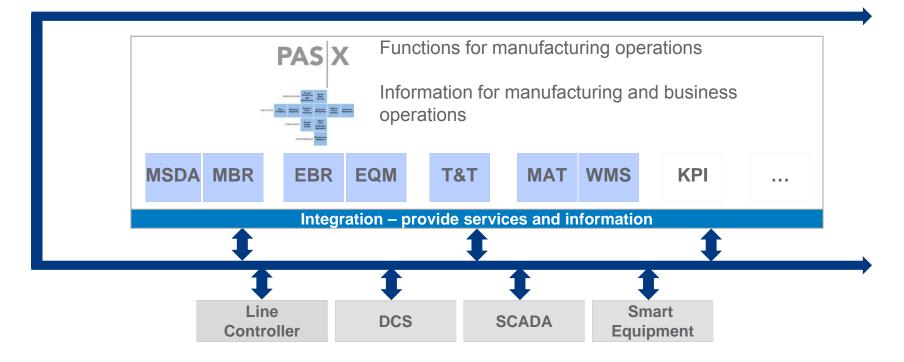

# NEW VERTICAL INTEGRATION CONCEPT

Standardizing interfaces between MES, automation and control systems:

- Standardization reduces complexity of integration and enables "Plug & Produce"
- Reduced engineering and qualification efforts in setup phase and production

### **Modular MES Product**

© Werum IT Solutions. Confidential information. All rights reserved.

### SOFTWARE

- Graphical drag & drop workflows
- Process library concept & standard recipes built in
- Low maintenance and management efforts
- Drastically reduced number of recipes

© Werum IT Solutions. Confidential information. All rights reserved.

### SOFTWARE

- Intuitive shop floor dialogs
- Strong user guidance for Right-First-Time
- Integrated deviation management
- Process and completeness checks

### SOFTWARE

- Intuitive dialogs
- Easy operation with minimum training
- Touchscreen

© Werum IT Solutions. Confidential information. All rights reserved.

PAS-X