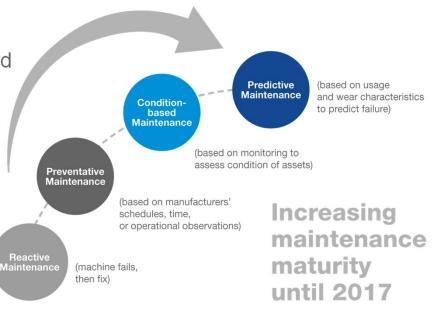

# CONDITION MONITORING & PREDICTIVE ANALYTICS

- Machine safety and efficiency can be improved by predicting and preventing critical future events
- Based on real time data, the status of a system is supervised and future events are predicted with a model
- Reactive or preventive maintenance is replaced by using data mining, modeling, statistics, machine learning