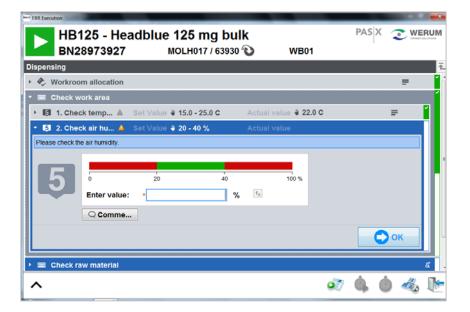

### **Best in class: Shop Floor Execution**

### SOFTWARE

- Intuitive shop floor dialogs
- Strong user guidance for Right-First-Time
- Integrated deviation management
- Process and completeness checks