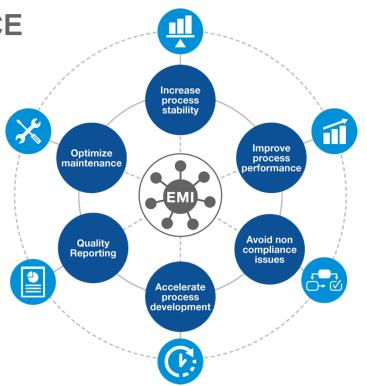

Enterprise Manufacturing Intelligence (EMI):

For improved product quality (process stability) and productivity (process efficiency)

© Werum IT Solutions. Confidential information. All rights reserved

## EMI – ENTERPRISE MANUFACTURING INTELLIGENCE

- Central collection and evaluation of data across different sources to improve product quality (process stability) and productivity (process efficiency)
- Data assessment results in real time analysis, standard reports and investigative analysis