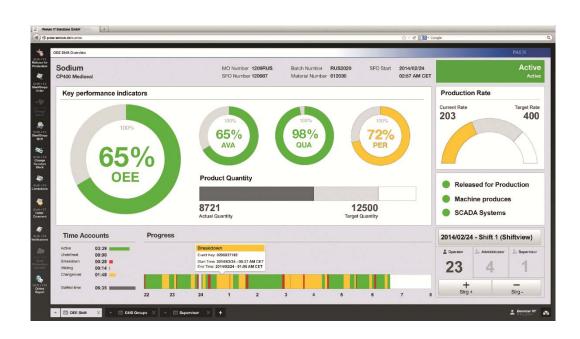

## EMI – ENTERPRISE MANUFACTURING INTELLIGENCE

- Central collection and evaluation of data across different sources to improve product quality (process stability) and productivity (process efficiency)
- Data assessment results in real time analysis, standard reports and investigative analysis